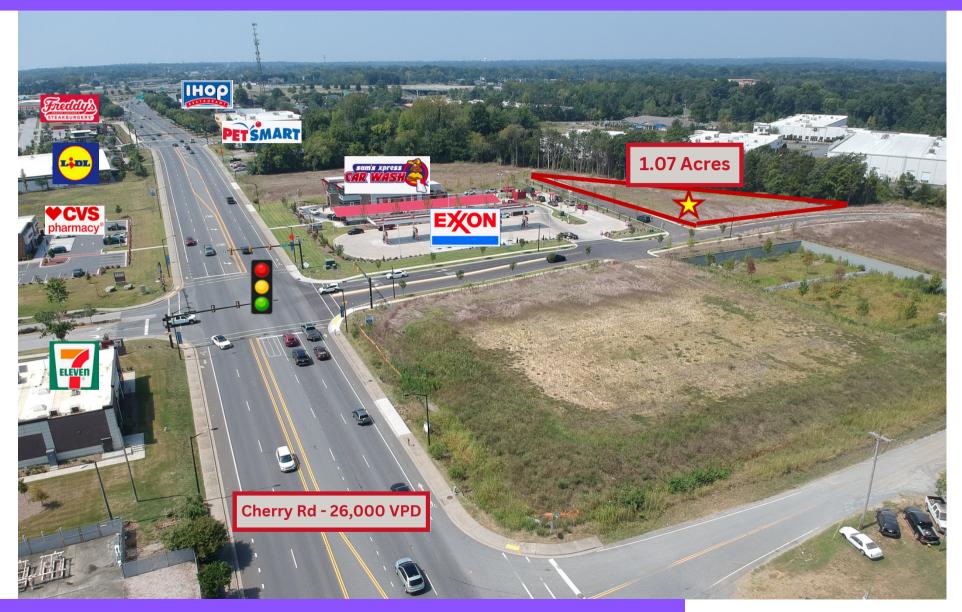

# Land for Sale Pad Ready

2847 Cherry Rd Rock Hill, SC 29730 Paul Joseph Real Estate Director 704-940-3704 pjoseph@samsholdings.com

#### **Property Details**

- 1.07 AC
- Zoning CC
- Available for Sale, Ground Lease or BTS
- Pad Ready with Sewer & & Storm Water

#### **Property Highlights**

- Excellent Visibility
- Fast Growing Corridor
- Access to Signalized Corner
- Ideal for Express Oil Lube/Automotive, office or retail use

| Demographics         | 1 Mile   | 3 Mile    | 5 Mile   |
|----------------------|----------|-----------|----------|
| Population           | 5,488    | 49,989    | 125,576  |
| Households           | 2,330    | 19,856    | 49,365   |
| Average HH<br>Income | \$64,385 | \$100,714 | \$98,433 |

### **Retail Map**