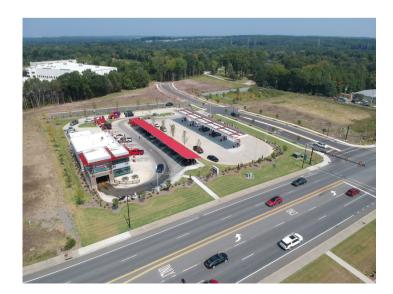

#### **Property Details**

- 1.07 AC
- Zoning CC
- Available for Sale, Ground Lease or BTS
- Pad Ready with Sewer & & Storm Water

#### **Property Highlights**

- Excellent Visibility
- Fast Growing Corridor
- Access to Signalized Corner
- Ideal for Express Oil Lube/Automotive, office or retail use

| Demographics         | 1 Mile   | 3 Mile    | 5 Mile   |
|----------------------|----------|-----------|----------|
| Population           | 5,488    | 49,989    | 125,576  |
| Households           | 2,330    | 19,856    | 49,365   |
| Average HH<br>Income | \$64,385 | \$100,714 | \$98,433 |