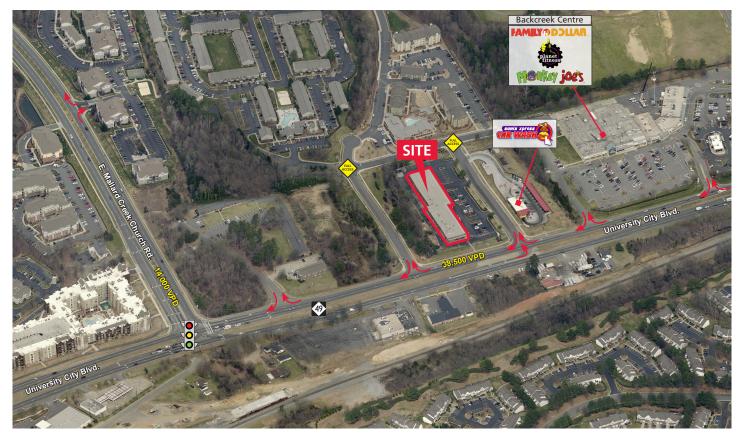

## HWY 49 Plaza 10039 UNIVERSITY CITY BLVD Charlotte, NC 28262

TRAFFIC COUNTS 2020 (NCDOT) 38,500 VPD University City Blvd.

For more information:

49 PI HIGHWAY

Paul Joseph | Direct: 704-940-3704 | Cell: 704-819-6919 | pjoseph@samsholdings.com | www.samsholdings.com