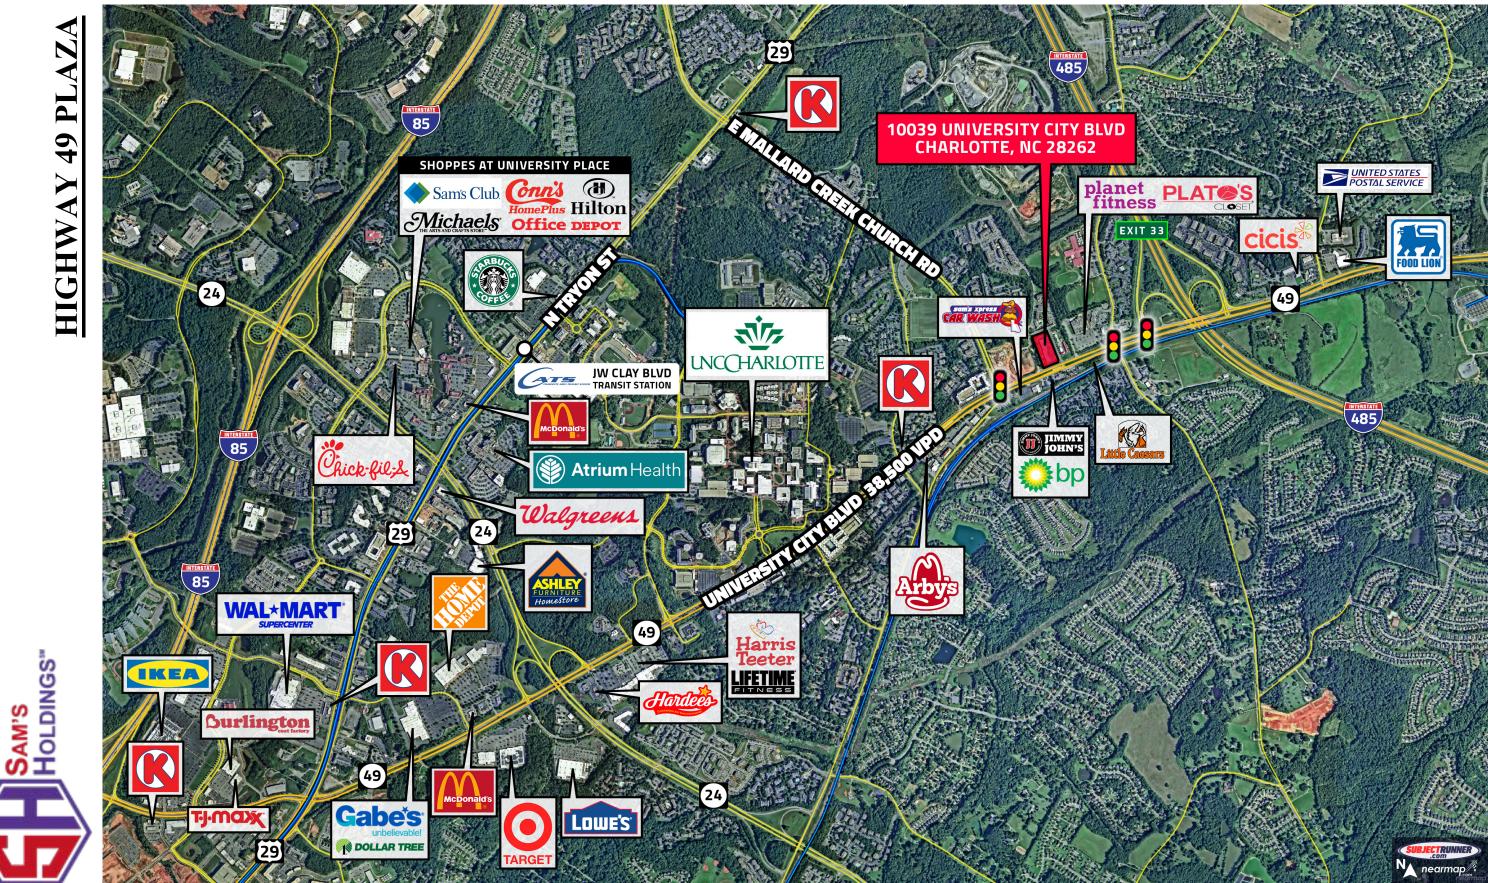

## **Property Highlights**

- Visible from Highway 49 -(University City Boulevard)
- 2,470 SF End Cap available (Suites A & B)
- Near UNC Charlotte and student housing -(4th largest **UNC campus)**
- Over 20,000 daytime employees within three miles

## HWY 49 Plaza 10039 UNIVERSITY CITY BLVD Charlotte, NC 28262

TRAFFIC COUNTS 2020 (NCDOT) 38,500 VPD University City Blvd.

For more information:

49 PI HIGHWAY

Paul Joseph | Direct: 704-940-3704 | Cell: 704-819-6919 | pjoseph@samsholdings.com | www.samsholdings.com