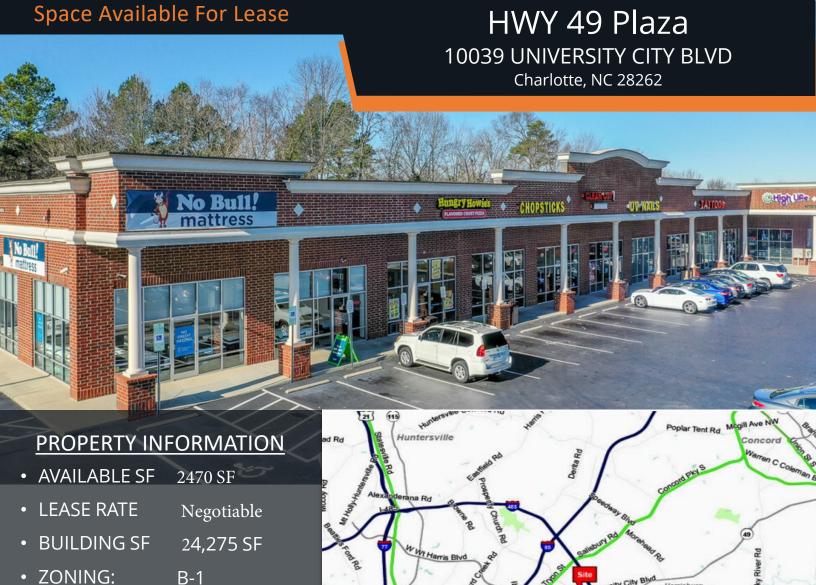

## **Property Highlights**

- Visible from Highway 49 -(University City Boulevard)
- 2,470 SF End Cap available (Suites A & B)
- Near UNC Charlotte and student housing -(4th largest **UNC campus)**
- Over 20,000 daytime employees within three miles

24, 275 SF Storefront Retail sitting on 3.42 Acres

B-1

\$4.20/SF

TICAM

- 96 parking spots (2.15/1,000 SF)
- Future improvements: Reduced Conflict Intersection & a 12 ft walking path