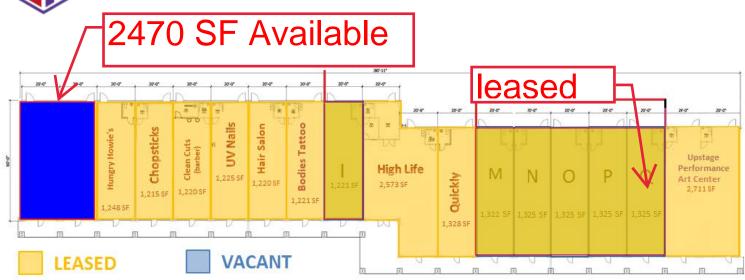

## **Property Highlights**

- Visible from Highway 49 -(University City Boulevard)
- 2,470 SF End Cap available (Suites A & B)
- Near UNC Charlotte and student housing -(4th largest **UNC campus)**
- Over 20,000 daytime employees within three miles